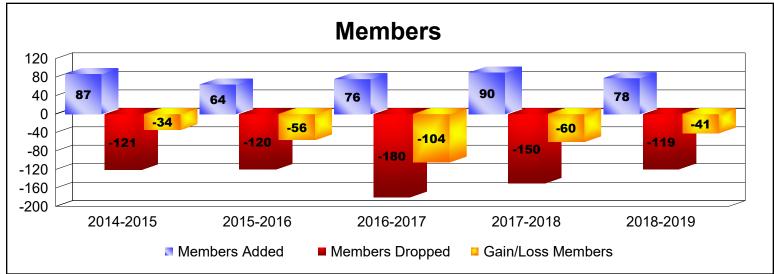

District 11 E2 As of June 2019 Cumulative

| Year      | New<br>Clubs | Dropped<br>Clubs | Gain/<br>Loss<br>Clubs | New<br>Members | Charter<br>Members | Reinstate<br>Members | Transfer<br>Members | Total<br>Member<br>Added | Total<br>Members<br>Dropped | Gain/<br>Loss<br>Members |
|-----------|--------------|------------------|------------------------|----------------|--------------------|----------------------|---------------------|--------------------------|-----------------------------|--------------------------|
| 2014-2015 | 0            | -1               | -1                     | 67             | 0                  | 14                   | 6                   | 87                       | -121                        | -34                      |
| 2015-2016 | 0            | -1               | -1                     | 59             | 0                  | 5                    | 0                   | 64                       | -120                        | -56                      |
| 2016-2017 | 0            | -2               | -2                     | 66             | 0                  | 3                    | 7                   | 76                       | -180                        | -104                     |
| 2017-2018 | 0            | -1               | -1                     | 83             | 0                  | 4                    | 3                   | 90                       | -150                        | -60                      |
| 2018-2019 | 0            | 0                | 0                      | 69             | 1                  | 2                    | 6                   | 78                       | -119                        | -41                      |
| Average   | 0            | -1               | -1                     | 69             | 0                  | 6                    | 4                   | 79                       | -138                        | -59                      |