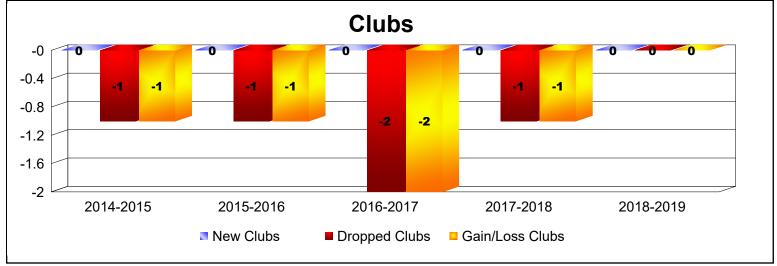

District 11 E2 As of June 2019 Cumulative

| Year      | New<br>Clubs | Dropped<br>Clubs | Gain/<br>Loss<br>Clubs | New<br>Members | Charter<br>Members | Reinstate<br>Members | Transfer<br>Members | Total<br>Member<br>Added | Total<br>Members<br>Dropped | Gain/<br>Loss<br>Members |
|-----------|--------------|------------------|------------------------|----------------|--------------------|----------------------|---------------------|--------------------------|-----------------------------|--------------------------|
| 2014-2015 | 0            | -1               | -1                     | 67             | 0                  | 14                   | 6                   | 87                       | -121                        | -34                      |
| 2015-2016 | 0            | -1               | -1                     | 59             | 0                  | 5                    | 0                   | 64                       | -120                        | -56                      |
| 2016-2017 | 0            | -2               | -2                     | 66             | 0                  | 3                    | 7                   | 76                       | -180                        | -104                     |
| 2017-2018 | 0            | -1               | -1                     | 83             | 0                  | 4                    | 3                   | 90                       | -150                        | -60                      |
| 2018-2019 | 0            | 0                | 0                      | 69             | 1                  | 2                    | 6                   | 78                       | -119                        | -41                      |
| Average   | 0            | -1               | -1                     | 69             | 0                  | 6                    | 4                   | 79                       | -138                        | -59                      |